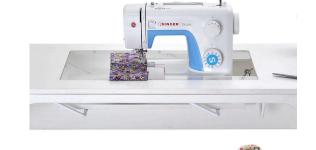

The table features a 2-step manual mechanism platform that enables switching between flatbed and free-arm sewing positions with a quick release adjustment lever.

Great value! Start with just the main table unit and add to it as you wish.