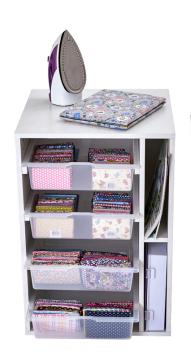

It's entirely up to you...

With one table, one drawer unit, one storage chest, the possibilities are endless!

The intelligent modular design offers numerous configuration options, making it easy to customise your crafting space. Once assembled, each unit can be securely fixed together using the provided fixing screws to create a stable and continuous surface.