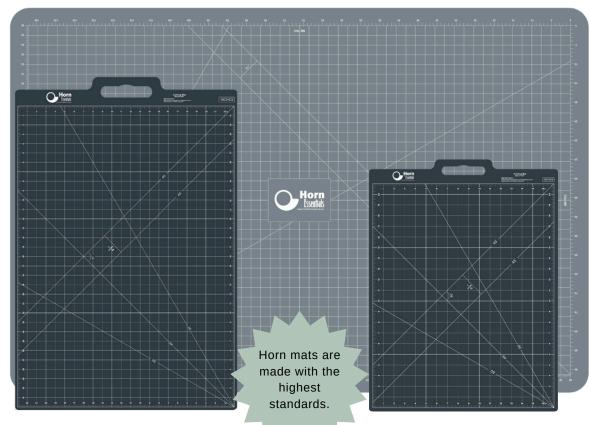

Every crafter, sewer, or creative enthusiast understands the importance of a high-quality cutting mat in their sewing room. Safeguard your furniture and workspace with a Horn cutting mat, offered in three different sizes.

Our cutting mats, featuring a convenient carry handle, are available in two sizes: A1 and A2. These high-quality mats are self-healing and have a sturdy 3cm thickness.

All mats are double-sided, one side metric and the other imperial.