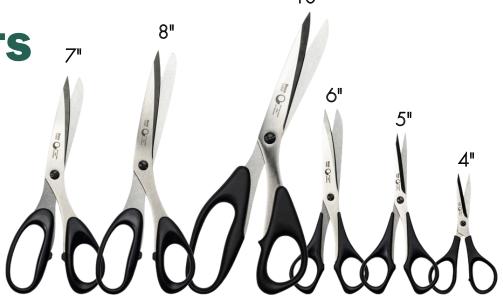

**SCISSORS & CUTTING MATS** 

A cut above the rest...

The German stainless steel scissors are exceptionally durable and of high quality, crafted to precise standards to cut all the way to the tip they provide a delightful user experience every time.

Our scissors are designed to surpass customer expectations, with a Rockwell hardness scale rating of 55. Perfect for various crafting needs and easy fabric cutting, once you try them, you won't go back to using anything else!