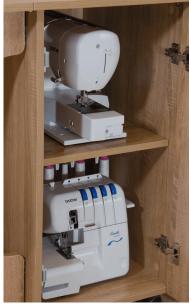

When it's time to tidy up simply fold down the side leaves for neat and easy storage. With cupboards on each side, stash your machines on one end and accessories in the four roomy transparent trays on the other. It's a crafter's dream!

This, our largest crafting table, gives

Two fold-out leaves provide a generous

Equipped with eight large lockable

a versatile and spacious surface

with flexible storage.

projects.

room.

One side features trays for materials and notions, while the other side includes an adjustable shelf to support your machines.