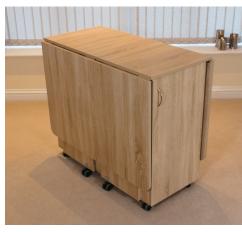

When it's time to tidy up simply fold down the side leaves for neat and easy storage. With cupboards on each side, stash your machines on one end and accessories in the four roomy transparent trays on the other. It's a crafter's dream!

This, our largest crafting table, gives

Two fold-out leaves provide a generous

Equipped with eight large lockable

a versatile and spacious surface

with flexible storage.

projects.

room.

One side features trays for materials and notions, while the other side includes an adjustable shelf to support your machines.