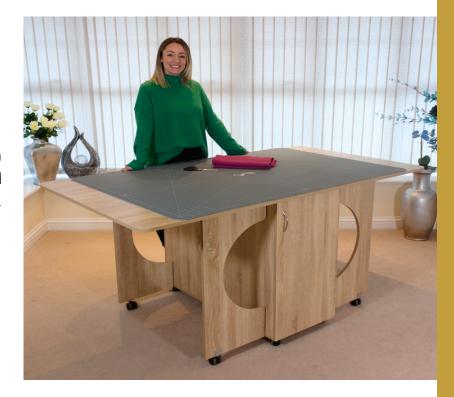

## **MAXI HOBBY TABLE**

Craft like never before with this one-of-a-kind table!

Horn's deluxe table is the perfect upgrade for your crafting sanctuary. With a chic design it brings storage, ease, and practicality to the next level. Boasting a spacious work area and eight robust wheels that lock for stability and easy movement.

This, our largest crafting table, gives

Two fold-out leaves provide a generous

Equipped with eight large lockable

a versatile and spacious surface

with flexible storage.

projects.

room.

One side features trays for materials and notions, while the other side includes an adjustable shelf to support your machines.

The Hobby Table's 87cm (34 1/4") height is the perfect height to stand at while working. No bending, kneeling or stooping for you!

66 I love my Hobby Table! Perfect cutting area aswell as loads of storage. Highly Recommend