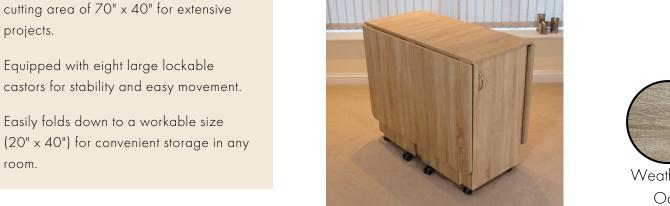

This, our largest crafting table, gives

Two fold-out leaves provide a generous

Equipped with eight large lockable

a versatile and spacious surface

with flexible storage.

projects.

room.

One side features trays for materials and notions, while the other side includes an adjustable shelf to support your machines.