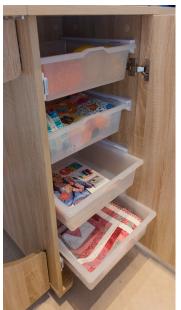

When it's time to tidy up simply fold down the side leaves for neat and easy storage. With cupboards on each side, stash your machines on one end and accessories in the four roomy transparent trays on the other. It's a crafter's dream!

This, our largest crafting table, gives

Two fold-out leaves provide a generous

Equipped with eight large lockable

a versatile and spacious surface

with flexible storage.

projects.

room.

One side features trays for materials and notions, while the other side includes an adjustable shelf to support your machines.