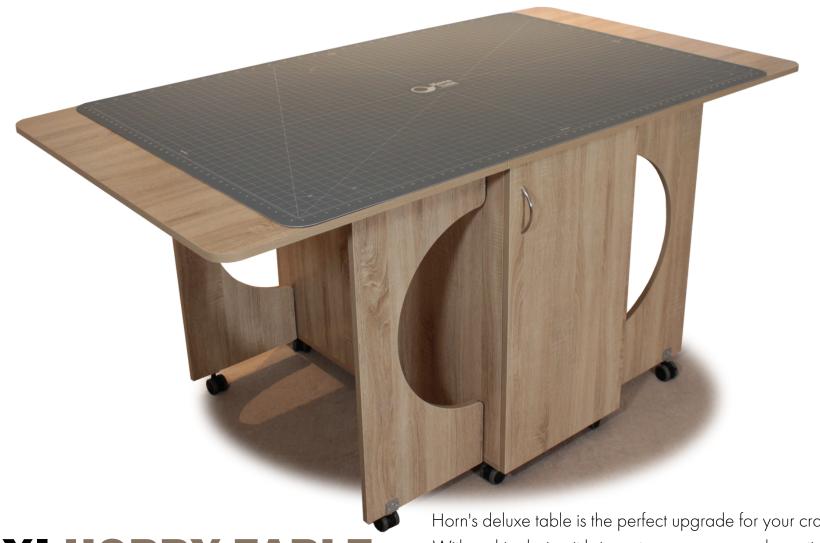

## **MAXI HOBBY TABLE**

Craft like never before with this one-of-a-kind table!

Horn's deluxe table is the perfect upgrade for your crafting sanctuary. With a chic design it brings storage, ease, and practicality to the next level. Boasting a spacious work area and eight robust wheels that lock for stability and easy movement.

When it's time to tidy up simply fold down the side leaves for neat and easy storage. With cupboards on each side, stash your machines on one end and accessories in the four roomy transparent trays on the other. It's a crafter's dream!

This, our largest crafting table, gives

Two fold-out leaves provide a generous

Equipped with eight large lockable

a versatile and spacious surface

with flexible storage.

projects.

room.

One side features trays for materials and notions, while the other side includes an adjustable shelf to support your machines.

The Hobby Table's 87cm (34 1/4") height is the perfect height to stand at while working. No bending, kneeling or stooping for you!

66 I love my Hobby Table! Perfect cutting area aswell as loads of storage. Highly Recommend