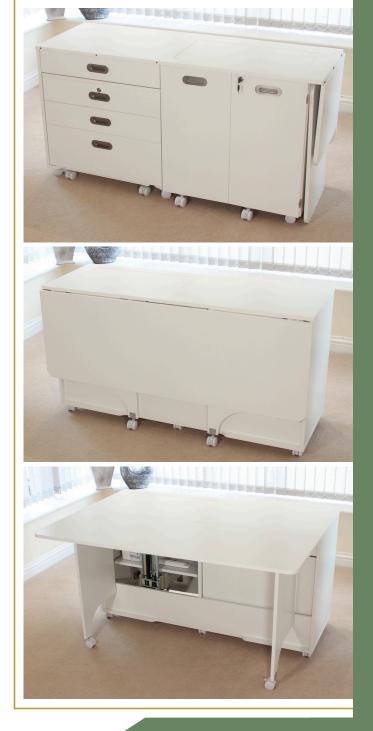

**SUPER Q MK-2** 

Let's get creative

Available in:

Weathered American Beech White

Oak Grey Oak

Introducing the Super Q Mark 2 - The Ultimate Sewing Haven.

The Super Q Mark 2 is a workstation that merges functionality with timeless style. The customisable workspace and integrated mobile drawers offer a huge amount of flexibility and storage.

It's the perfect companion for any sewing enthusiast, offering a world of possibilities to enhance your creative journey.

Heavy duty lockable castors

With our Maxi Air-Lifter opening and 3-step mechanism, the Super Q Mark 2 is compatible with virtually all domestic sewing machines.

Equipped with lockable castors, the Super Q
Mark 2 is sturdy yet easily movable to any part
of your room.

area with ease.

Extendable, well supported working areas either side of you and also behind the machine.

Features a lockable bi-folding door which closes to hide your sewing machine and keep your studio looking tidy.

An acrylic flatbed inset is supplied with this model, cut to fit your specific sewing machine.