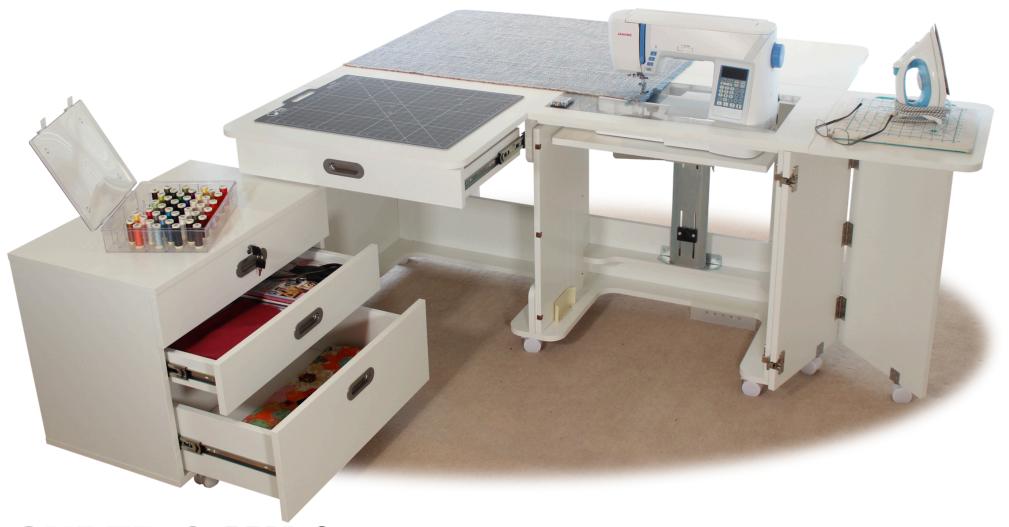

**SUPER Q MK-2** 

Let's get creative

Available in:

Weathered American Beech White

Oak Grey Oak

Introducing the Super Q Mark 2 - The Ultimate Sewing Haven.

The Super Q Mark 2 is a workstation that merges functionality with timeless style. The customisable workspace and integrated mobile drawers offer a huge amount of flexibility and storage.

It's the perfect companion for any sewing enthusiast, offering a world of possibilities to enhance your creative journey.

Heavy duty lockable castors

With our Maxi Air-Lifter opening and 3-step mechanism, the Super Q Mark 2 is compatible with virtually all domestic sewing machines.

Equipped with lockable castors, the Super Q
Mark 2 is sturdy yet easily movable to any part
of your room.

area with ease.

Extendable, well supported working areas either side of you and also behind the machine.

Features a lockable bi-folding door which closes to hide your sewing machine and keep your studio looking tidy.

An acrylic flatbed inset is supplied with this model, cut to fit your specific sewing machine.