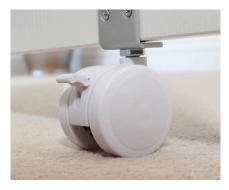

Equipped with lockable castors, the Super Q
Mark 2 is sturdy yet easily movable to any part
of your room.

area with ease.

Extendable, well supported working areas either side of you and also behind the machine.