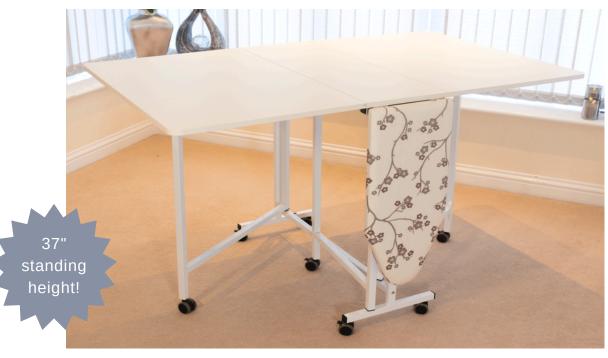

## **CUT EASY MK-2**

Introducing your all-in-one cutting and pressing workstation.

A versatile crafting table that simplifies cutting and pressing tasks, improving your workspace and crafting journey.

Featuring a generous 5x3ft cutting surface, an integrated folding pressing board, and 7 robust lockable wheels for easy movement, the Cut Easy MK-2 can be conveniently folded into a compact unit slightly over 1ft deep for easy storage when not in use, convenient enough to fit in any room..

- Durable metal frame throughout the unit.
- The built-in pressing board measures 27"× 12".
- Expand the cutting surface for larger projects with 2 fold-out leaves.
- Sturdy design with locking castors ensures stability and easy movement.
- Provides a great standing height for cutting and pressing tasks.
- Rounded corners to prevent fabric snags and injuries.