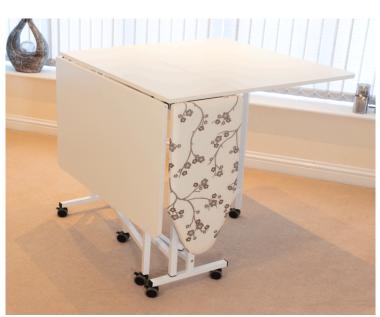

## **CUT EASY MK-2**

Introducing your all-in-one cutting and pressing workstation.

A versatile crafting table that simplifies cutting and pressing tasks, improving your workspace and crafting journey.

Featuring a generous 5x3ft cutting surface, an integrated folding pressing board, and 7 robust lockable wheels for easy movement, the Cut Easy MK-2 can be conveniently folded into a compact unit slightly over 1ft deep for easy storage when not in use, convenient enough to fit in any room..