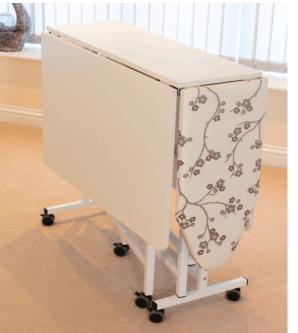

## **CUT EASY MK-2**

Introducing your all-in-one cutting and pressing workstation.

A versatile crafting table that simplifies cutting and pressing tasks, improving your workspace and crafting journey.

Featuring a generous 5x3ft cutting surface, an integrated folding pressing board, and 7 robust lockable wheels for easy movement, the Cut Easy MK-2 can be conveniently folded into a compact unit slightly over 1ft deep for easy storage when not in use, convenient enough to fit in any room..

- Durable metal frame throughout the unit.
- The built-in pressing board measures 27"× 12".
- Expand the cutting surface for larger projects with 2 fold-out leaves.
- Sturdy design with locking castors ensures stability and easy movement.
- Provides a great standing height for cutting and pressing tasks.
- Rounded corners to prevent fabric snags and injuries.