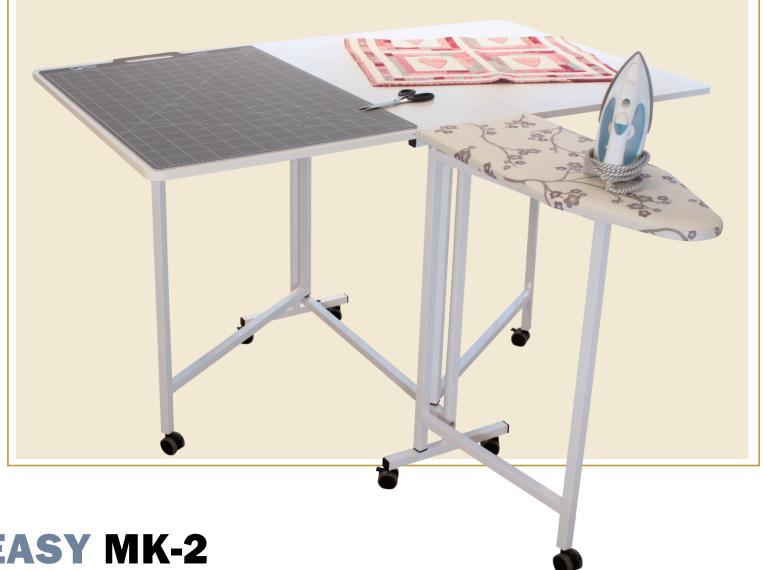

## **CUT EASY MK-2**

Introducing your all-in-one cutting and pressing workstation.

A versatile crafting table that simplifies cutting and pressing tasks, improving your workspace and crafting journey.

Featuring a generous 5x3ft cutting surface, an integrated folding pressing board, and 7 robust lockable wheels for easy movement, the Cut Easy MK-2 can be conveniently folded into a compact unit slightly over 1ft deep for easy storage when not in use, convenient enough to fit in any room..

- Durable metal frame throughout the unit.
- The built-in pressing board measures 27"× 12".
- Expand the cutting surface for larger projects with 2 fold-out leaves.
- Sturdy design with locking castors ensures stability and easy movement.
- Provides a great standing height for cutting and pressing tasks.
- Rounded corners to prevent fabric snags and injuries.