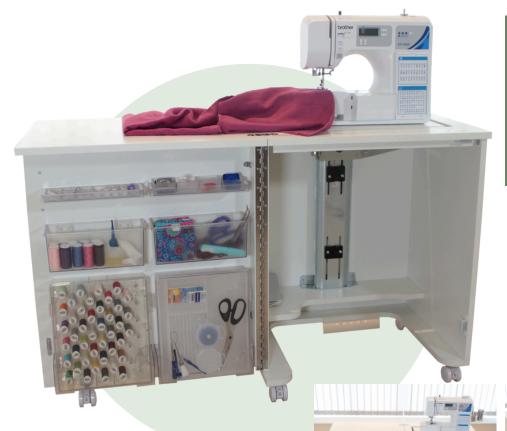

If your sewing machine is one of the larger domestic models you may need a larger cabinet. Give us a call if you'd like to check for sure if your sewing machine fits this model.

- Fitted with our flush inset style template (type 1972), designed to accommodate many domestic sewing machines.
- Comes equipped with our easy to use three-step air lifter.
- Removable transparent door storage bins positioned beneath one of the expansion leaves.
- When closed the footprint is just 2ft x

  1.5ft, so it fits perfectly into smaller craft rooms or limited spaces, maximising your storage potential without overcrowding your workspace.
- Solidly constructed with an open base design and outfitted with five heavy-duty lockable castors for easy movement. The worksurface includes flush-mounted hinges to prevent snagging.
- Inset not included please see pg.38 for information on how to order one.

## Maximise space and minimise fuss.

The Cub Plus, a sewing cabinet with a classic design, is perfect for smaller sewing areas. It includes a 3-step Air-Lifter, removable transparent door storage for accessories, and a designated space for your sewing machine. Experience the benefits of a full-size sewing cabinet in an elegant and space-saving design.