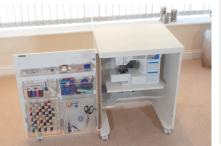

If your sewing machine is one of the larger domestic models you may need a larger cabinet. Give us a call if you'd like to check for sure if your sewing machine fits this model.

- Fitted with our flush inset style template (type 1972), designed to accommodate many domestic sewing machines.
- Comes equipped with our easy to use three-step air lifter.
- Removable transparent door storage bins positioned beneath one of the expansion leaves.
- When closed the footprint is just 2ft x

  1.5ft, so it fits perfectly into smaller craft rooms or limited spaces, maximising your storage potential without overcrowding your workspace.
- Solidly constructed with an open base design and outfitted with five heavy-duty lockable castors for easy movement. The worksurface includes flush-mounted hinges to prevent snagging.
- Inset not included please see pg.38 for information on how to order one.

## Maximise space and minimise fuss.

The Cub Plus, a sewing cabinet with a classic design, is perfect for smaller sewing areas. It includes a 3-step Air-Lifter, removable transparent door storage for accessories, and a designated space for your sewing machine. Experience the benefits of a full-size sewing cabinet in an elegant and space-saving design.