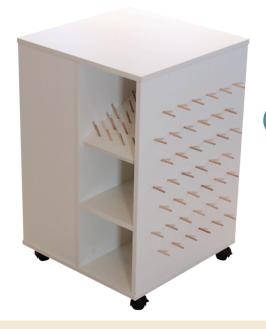

- Side 1 features 2 rods for hanging and storing ribbon, yarn, or embroidery interfacing.
- Side 2 holds 18 thread spindles and 2 additional shelves.
- Side 3 is dedicated to 42 thread and bobbin holders.
- 4 Side 4 includes 3 adjustable shelves.