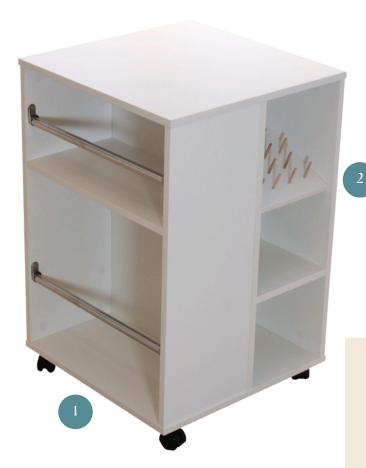

- Side 1 features 2 rods for hanging and storing ribbon, yarn, or embroidery interfacing.
- Side 2 holds 18 thread spindles and 2 additional shelves.
- Side 3 is dedicated to 42 thread and bobbin holders.
- 4 Side 4 includes 3 adjustable shelves.

## **CRAFT CUBE**

A place for everything

Revolutionise your crafting experience with the Craft Cube, a versatile and compact solution tailored to meet your needs.

The Craft Cube is thoughtfully designed to maximise efficiency in any craft space. It offers ample storage and workspace, ensuring everything you need is within reach without taking up too much room, and is built to withstand the demands of a dynamic studio and reliably store your notions.