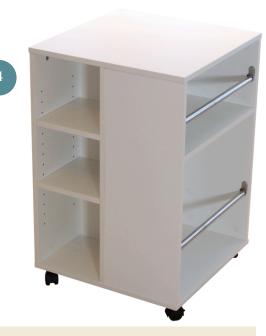

- Side 1 features 2 rods for hanging and storing ribbon, yarn, or embroidery interfacing.
- Side 2 holds 18 thread spindles and 2 additional shelves.
- Side 3 is dedicated to 42 thread and bobbin holders.
- 4 Side 4 includes 3 adjustable shelves.