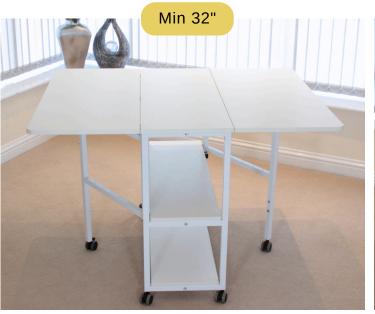

## Variable height adjustment in increments of inches

- Includes two integrated shelves, allowing you to organise your supplies and keep them close while working.
- Can be raised or lowered to your perfect height: Min. 32" & Max. 38".
- 3 Durable gate-leg design.
- Rounded corners stop snagging or potential injuries.
- Six robust locking castors allow for easy movement.
- Easy to assemble in even the most awkward spaces.