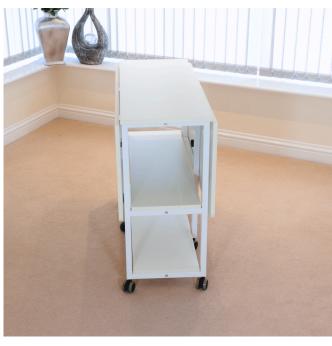

## Perfect for crafters with a limited amount of space.

Sporting a clean white, hard-wearing open grained finish, this clever table is able to be folded away for easy storage or be used half open to save space. But that's not all, the adjustable legs allow it to be set at your ideal standing position.

## Variable height adjustment in increments of inches

- Includes two integrated shelves, allowing you to organise your supplies and keep them close while working.
- Can be raised or lowered to your perfect height: Min. 32" & Max. 38".
- 3 Durable gate-leg design.
- Rounded corners stop snagging or potential injuries.
- Six robust locking castors allow for easy movement.
- Easy to assemble in even the most awkward spaces.