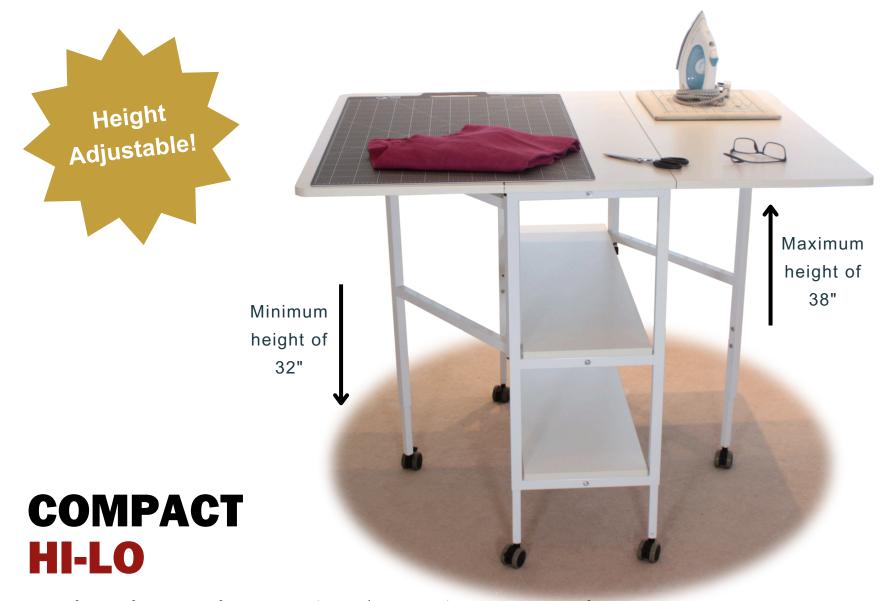

## Perfect for crafters with a limited amount of space.

Sporting a clean white, hard-wearing open grained finish, this clever table is able to be folded away for easy storage or be used half open to save space. But that's not all, the adjustable legs allow it to be set at your ideal standing position.

## Variable height adjustment in increments of inches

- Includes two integrated shelves, allowing you to organise your supplies and keep them close while working.
- Can be raised or lowered to your perfect height: Min. 32" & Max. 38".
- 3 Durable gate-leg design.
- Rounded corners stop snagging or potential injuries.
- Six robust locking castors allow for easy movement.
- Easy to assemble in even the most awkward spaces.