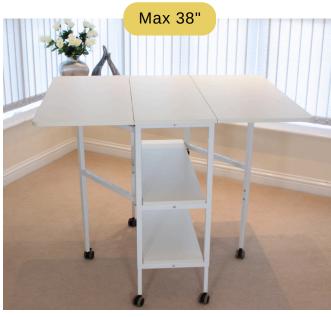

## Variable height adjustment in increments of inches

- Includes two integrated shelves, allowing you to organise your supplies and keep them close while working.
- Can be raised or lowered to your perfect height: Min. 32" & Max. 38".
- 3 Durable gate-leg design.
- Rounded corners stop snagging or potential injuries.
- Six robust locking castors allow for easy movement.
- Easy to assemble in even the most awkward spaces.