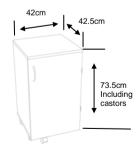

CLOSED - WIDE 42cm (16<sup>1</sup>/2") DEEP 42.5cm (16<sup>3</sup>/4") HIGH 73.5cm (29")

The Rolla Storage model 906