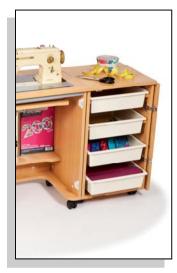

## - A great storage idea from Horn

The Rolla- storage is compact and neat new idea from Horn

- ► 270° door hinges which allow the door to fold conveniently out of the way when its open.
- Robust removable storage trays, ideal to be taken to where you need to work.
- Available in 2 popular finishes; Fresh Beech & Warm Teak.
- Solid, sturdy & quality construction.

Rolla BE

- Made to match in with, more specifically, the Gemini, Cub Plus and the Hilo but will compliment any existing Horn cabinet.
- Made to match the height of a Horn cabinet when its open, so creating a valuable increased level work surface.