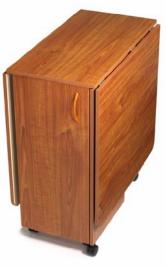

## Hoppy table

- Cutting Table
- Quilting Table
- Smocking Table
- Hobby table
- Storage for both your machine and overlocker
- There are storage cupboards both sides
- 87cm (34 ½ ins) height is ideal for working while standing up. No bending, kneeling or stooping!
- Extra Stable construction; easy -rolling castors are attached to a specially designed reinforced frame, much more stable than a folding or dining room table.
- Rounded corners keep your projects safe from snags and from children catching themselves accidently.
- Handy storage cupboards located on <u>both</u> sides.
- Storage shelves are adjustable or removable.
- Entire unit quickly folds down and easily rolls away when not in use.
- Comes fully assembled. Table is beautifully finished front and back, inside and out.





Slim & Mobile when closed

Easily mobile on castors