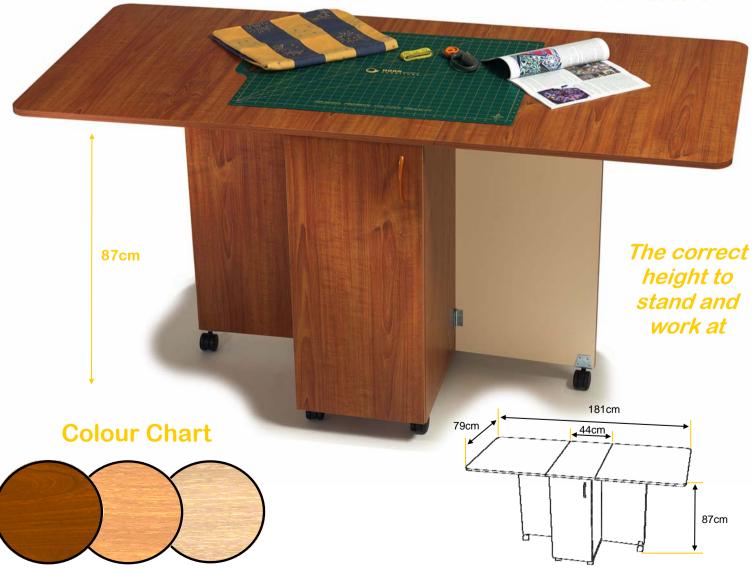

## Hoppy table

- Cutting Table
- Quilting Table
- Smocking Table
- Hobby table
- Storage for both your machine and overlocker
- There are storage cupboards both sides
- 87cm (34 ½ ins) height is ideal for working while standing up. No bending, kneeling or stooping!
- Extra Stable construction; easy -rolling castors are attached to a specially designed reinforced frame, much more stable than a folding or dining room table.
- Rounded corners keep your projects safe from snags and from children catching themselves accidently.
- Handy storage cupboards located on <u>both</u> sides.
- Storage shelves are adjustable or removable.
- Entire unit quickly folds down and easily rolls away when not in use.
- Comes fully assembled. Table is beautifully finished front and back, inside and out.