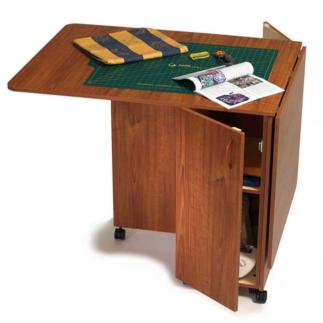

## Hoppy table

- Cutting Table
- Quilting Table
- Smocking Table
- Hobby table
- Storage for both your machine and overlocker
- There are storage cupboards both sides
- 87cm (34 ½ ins) height is ideal for working while standing up. No bending, kneeling or stooping!
- Extra Stable construction; easy -rolling castors are attached to a specially designed reinforced frame, much more stable than a folding or dining room table.
- Rounded corners keep your projects safe from snags and from children catching themselves accidently.
- Handy storage cupboards located on <u>both</u> sides.
- Storage shelves are adjustable or removable.
- Entire unit quickly folds down and easily rolls away when not in use.
- Comes fully assembled. Table is beautifully finished front and back, inside and out.